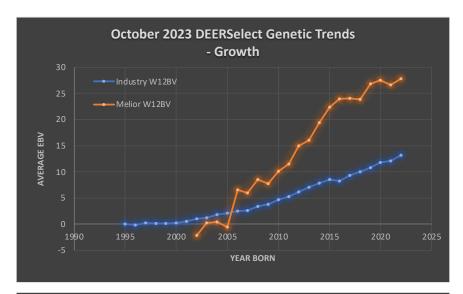

The following graphs illustrate the genetic trend for Yearling Weight (W12BV), Weaning Weight (WWTBV) and caRLa (CARLABV). These are three key traits for growth and health, respectively, in the DEERSelect analysis.

The graphs on the following page show Melior Deer's (8019/8065) progress on these traits versus industry progress.

It is also important to note that while positive genetic trends are desirable for most traits, there are exceptions. For example, it is desirable to have an earlier conception date and consequently, it is desirable to have more negative conception date BVs and trends.