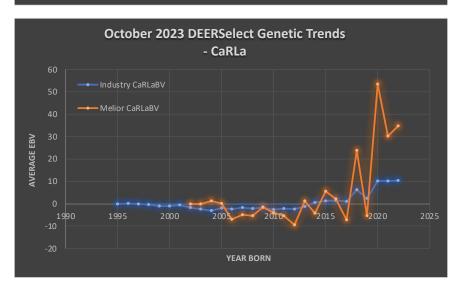

The following graphs illustrate the genetic trend for Yearling Weight (W12BV), Weaning Weight (WWTBV) and caRLa (CARLABV). These are three key traits for growth and health, respectively, in the DEERSelect analysis.

The graphs on the following page show Melior Deer's (8019/8065) progress on these traits versus industry progress.

It is also important to note that while positive genetic trends are desirable for most traits, there are exceptions. For example, it is desirable to have an earlier conception date and consequently, it is desirable to have more negative conception date BVs and trends.