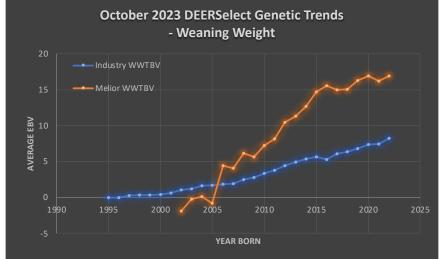

The following graphs illustrate the genetic trend for Yearling Weight (W12BV), Weaning Weight (WWTBV) and caRLa (CARLABV). These are three key traits for growth and health, respectively, in the DEERSelect analysis.

The graphs on the following page show Melior Deer's (8019/8065) progress on these traits versus industry progress.

It is also important to note that while positive genetic trends are desirable for most traits, there are exceptions. For example, it is desirable to have an earlier conception date and consequently, it is desirable to have more negative conception date BVs and trends.