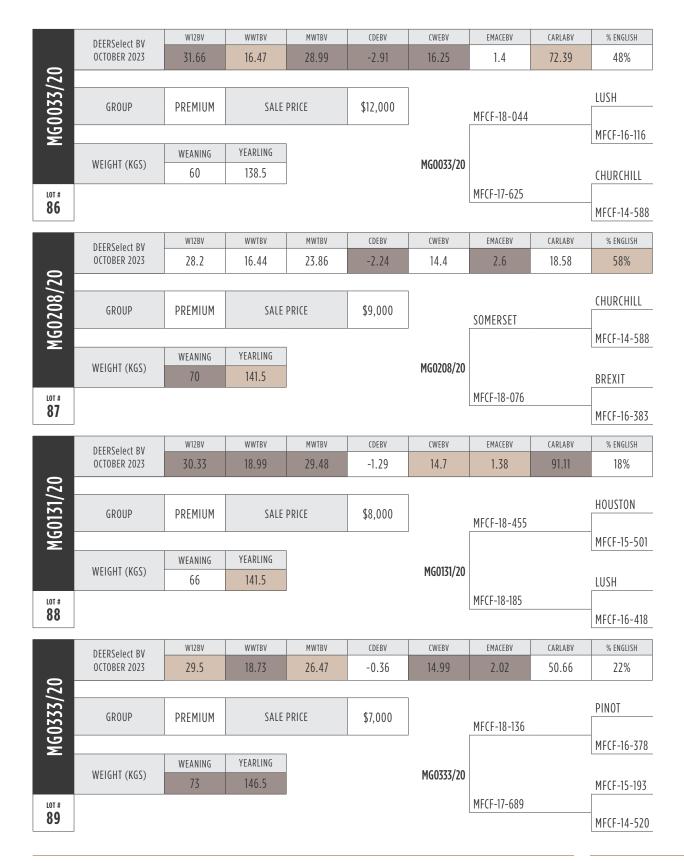

DEERSELECT VALUES
OCTOBER 2023

|       |            |         | LIVE WEIGHT (KGS) |          |          |       | DEERSELECT BREEDING VALUES AS AT OCTOBER 2023 |       |       |       |         |          |           |
|-------|------------|---------|-------------------|----------|----------|-------|-----------------------------------------------|-------|-------|-------|---------|----------|-----------|
| LOT # | Tag Number | GROUP   | Weaning           | Yearling | 09.10.23 | W12BV | WWTBV                                         | MWTBV | CDeBV | CWeBV | EMAceBV | CARLArBV | % English |
| 1     | MG0254/21  | Elite   | 72.5              | 146.5    | 186.5    | 34.16 | 19.37                                         | 31.34 | -3.37 | 15.94 | 1.69    | 29.51    | 23%       |
| 2     | MG0335/21  | Elite   | 68                | 156      | 194.5    | 33.77 | 18.98                                         | 29.18 | -5.11 | 16.96 | 0.65    | 291.75   | 24%       |
| 3     | MG0367/21  | Elite   | 82                | 176.5    | 204      | 33.38 | 19.92                                         | 29.04 | -2.86 | 16.93 | 1.78    | 57.18    | 31%       |
| 4     | MG0402/21  | Elite   | 63                | 140      | 168      | 33.18 | 17.95                                         | 31.26 | -5.8  | 15.92 | 1.96    | 51       | 27%       |
| 5     | MG0359/21  | Elite   | 70                | 153      | 197      | 33.15 | 19.38                                         | 29.82 | -5.48 | 16.7  | 1.37    | 28.1     | 27%       |
| 6     | MG0296/21  | Elite   | 76.5              | 134      | 182.5    | 32.83 | 22.3                                          | 28.7  | -2.95 | 17.03 | 0.39    | 40.8     | 16%       |
| 7     | MG0370/21  | Elite   | 66                | 141      | 183.5    | 32.52 | 20.19                                         | 30.88 | -4.22 | 16.49 | 1.39    | 87.42    | 22%       |
| 8     | MG0004/21  | Elite   | 44                | 133.5    | 163      | 32.41 | 19.52                                         | 28.72 | -3.77 | 15.92 | 1.51    | 55.96    | 25%       |
| 9     | MG0343/21  | Elite   | 80                | 168      | 206      | 32.31 | 19                                            | 27.82 | -5.94 | 16.09 | 1.77    | 31.57    | 26%       |
| 10    | MG0119/21  | Elite   | 73.5              | 146.5    | 180      | 32.17 | 21.42                                         | 29.84 | -3.82 | 16.14 | 1.61    | 53.79    | 25%       |
| 11    | MG0247/21  | Elite   | 69                | 137      | 169      | 32.17 | 19.23                                         | 27.43 | -4.15 | 15.63 | 1.43    | 28.56    | 19%       |
| 12    | MG0144/21  | Premium | 67                | 136      | 172      | 31.87 | 18.74                                         | 28.91 | -3.31 | 15.43 | 0.89    | 11.64    | 34%       |
| 13    | MG0289/21  | Premium | 68                | 141      | 193      | 31.64 | 17.59                                         | 28.55 | -4.5  | 15.65 | 0.28    | 133.92   | 17%       |
| 14    | MG0372/21  | Premium | 68                | 153      | 188.5    | 31.58 | 18.96                                         | 28.76 | -3.33 | 15.34 | 1.85    | 271.89   | 28%       |
| 15    | MG0072/21  | Premium | 60                | 148      | 181      | 31.33 | 19.21                                         | 28.91 | -5.07 | 15.98 | 1.22    | 227.18   | 25%       |
| 16    | MG0461/21  | Premium | 68.5              | 137.5    | 179.5    | 31.35 | 17.72                                         | 28.98 | -4.03 | 15.69 | 0.86    | 14.08    | 21%       |
| 17    | MG0339/21  | Premium | 56                | 126      | 153      | 31.12 | 18.21                                         | 28.37 | -1.74 | 15.93 | 1.17    | 36.79    | 24%       |
| 18    | MG0378/21  | Premium | 58                | 141.5    | 168      | 30.88 | 17.23                                         | 27.95 | -2.55 | 14.98 | 1.5     | 59.05    | 22%       |
| 19    | MG0010/21  | Premium | 68                | 146.5    | 178      | 30.58 | 19.6                                          | 25.96 | -4.73 | 15.8  | 1.6     | 370.93   | 23%       |
| 20    | MG0045/21  | Premium | 66                | 153.5    | 178      | 28.05 | 17.96                                         | 23.83 | -5.16 | 14.49 | 1.7     | 55.59    | 48%       |
| 21    | MG0256/21  | Premium | 57.5              | 125.5    | 186.5    | 27.61 | 16.63                                         | 25.35 | -0.94 | 13.76 | 2.26    | 2.89     | 46%       |
| 22    | MG0151/21  | Premium | 58.5              | 143.5    | 179      | 30.63 | 17.83                                         | 26.96 | -4.39 | 15.11 | 0.71    | 26.59    | 23%       |
| 23    | MG0189/21  | Premium | 66                | 129      | 168.5    | 30.05 | 17.55                                         | 24.33 | -3.09 | 15.01 | 0.51    | 21.74    | 22%       |
| 24    | MG0337/21  | Premium | 72                | 137      | 173.5    | 30.01 | 19.11                                         | 26.27 | -5.44 | 15.4  | 0.98    | 38.44    | 21%       |
| 25    | MG0425/21  | Premium | 72                | 148      | 197      | 29.51 | 16.88                                         | 26.76 | -4.76 | 14.49 | 0.29    | 249.87   | 23%       |
| 26    | MG0470/21  | Premium | 69.5              | 128.5    | 171.5    | 29.76 | 17.86                                         | 26.04 | -3.34 | 15    | 0.87    | 22.2     | 21%       |
| 27    | MG0371/21  | Premium | 64                | 129.5    | 176      | 29.44 | 17.55                                         | 26.27 | -3.92 | 14.66 | 1.13    | 41.84    | 18%       |
| 28    | MG0361/21  | Premium | 62                | 139      | 167      | 29.43 | 17.96                                         | 27.98 | -0.97 | 15.11 | 1.33    | 11.33    | 17%       |
| 29    | MG0315/21  | Premium | 74                | 135      | 171      | 29.08 | 19.43                                         | 27.31 | -5.04 | 15.53 | 1.14    | 167.35   | 27%       |
| 30    | MG0317/21  | Premium | 57.5              | 122.5    | 170.5    | 26.83 | 15.39                                         | 23.87 | -2.64 | 13.67 | 0.64    | 65.97    | 44%       |
| 31    | MG0430/21  | Premium | 71.5              | 127      | 167      | 25.99 | 18.58                                         | 21.63 | -3.9  | 14.24 | 1.99    | 16.92    | 51%       |
| 32    | MG0207/21  | Select  | 72                | 139      | 182.5    | 28.94 | 17.95                                         | 27.31 | -4.83 | 14.94 | 0.6     | 133.89   | 20%       |
| 33    | MG0391/21  | Select  | 52                | 125      | 166.5    | 28.49 | 17.09                                         | 27.56 | -2.16 | 14.57 | 1.47    | 37.78    | 26%       |
| 34    | MG0546/21  | Select  | 26                | 145.5    | 164      | 28.25 | 15.39                                         | 26.04 | -1.29 | 14.28 | 1.06    | 99.78    | 18%       |

PLEASE NOTE: ADDITIONAL STUD TRANSFER FEES WILL APPLY TO ALL STATED LOT PRICES.

Key to DEERSelect values: W12BV - 12-month weight (yearling weight) breeding value (kg). WWTBV - weaning weight breeding value (kg). MWTBV - hind weight (kg). This EBV is important to determine the feed requirements of the hind and thus maternal efficiency. CDeBV - conception date breeding value (days). A more negative CDeBV means hinds that will calve earlier to match feed availability and more days to grow before the spring premiums occur. CWeBV - carcass weight breeding value (kg). An EBV for a combination of growth and dressing percentage. EMAceBV - Eye Muscle Area (size of the muscle/meat on the ribs as measured by ultrasound scanning)(cm3). CARLABV - Immunity Against Gastro-intestinal Parasites.